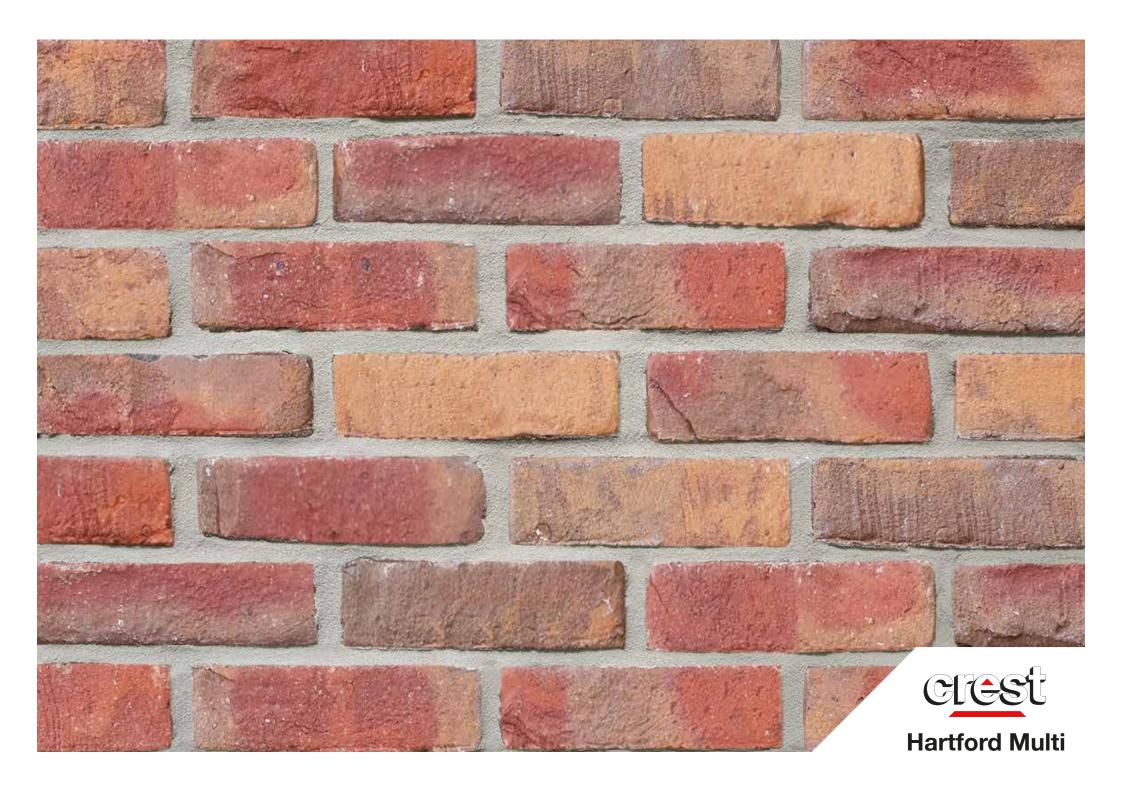

## **Hartford Multi**

size

65mm: 212 x 100 x 65mm 50mm: 212 x 100 x 50mm

compressive strength 35 N/mm<sup>2</sup>

water absorption ≤ 10%

durability FL / F2 Class 3

weight per pack

65mm: 1390kg, 50mm: 1350kg